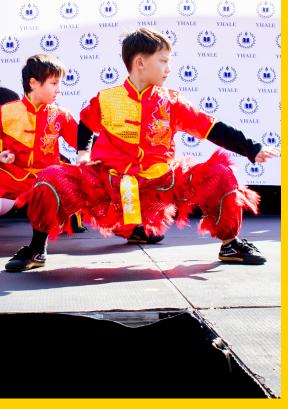

## SHAOLIN KUNG FU 少林功夫

We are Phoenix Wellness Arts (PWA) and we are offering a new enrichment program introducing Traditional Shaolin Kung Fu (少林功夫) and Modern Wushu (武術).

In this course, we will go over basic Shaolin Kung Fu forms, basic striking, basic kicks, the shaolin stances, self-defense techniques, and opportunities to participate in performances. Additionally, we will be teaching in both English and in Mandarin.