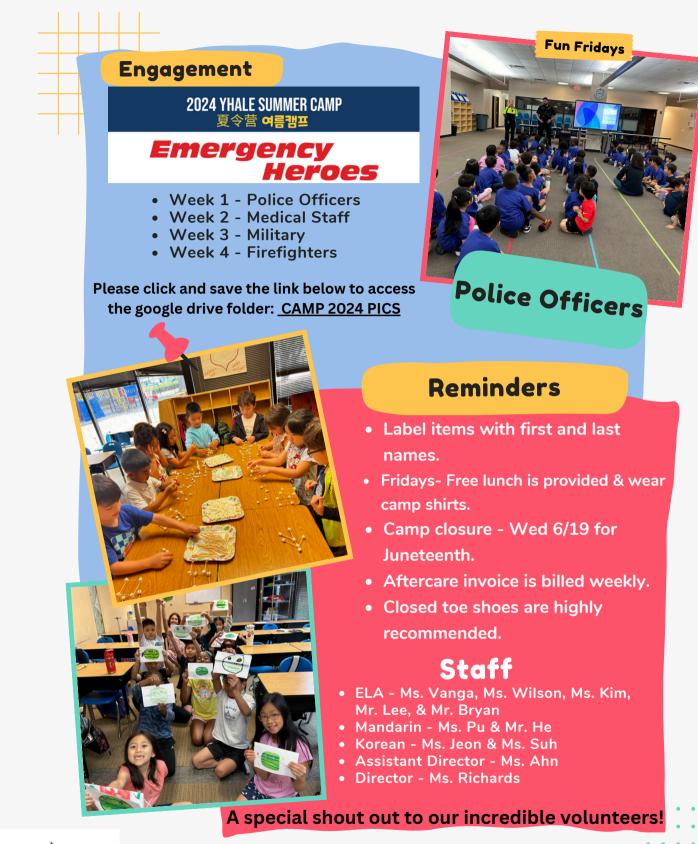

## SUMMER CAMP Newsletter

## Week 1

Welcome to Summer Camp 2024 at YHALE! We are so excited to have your student/s join us. June camp is in full effect from Monday 6/3 - Friday 6/28. Camp duration is Monday to Friday from 9 AM - 3 PM. Students can be dropped off from 8:30 AM and Aftercare is from 3:15 PM - 6:00 PM. We have been telling daily national holiday and joke of the day. Ask your student/s to share some with you. The learning and growing doesn't stop in summer... it intensifies!